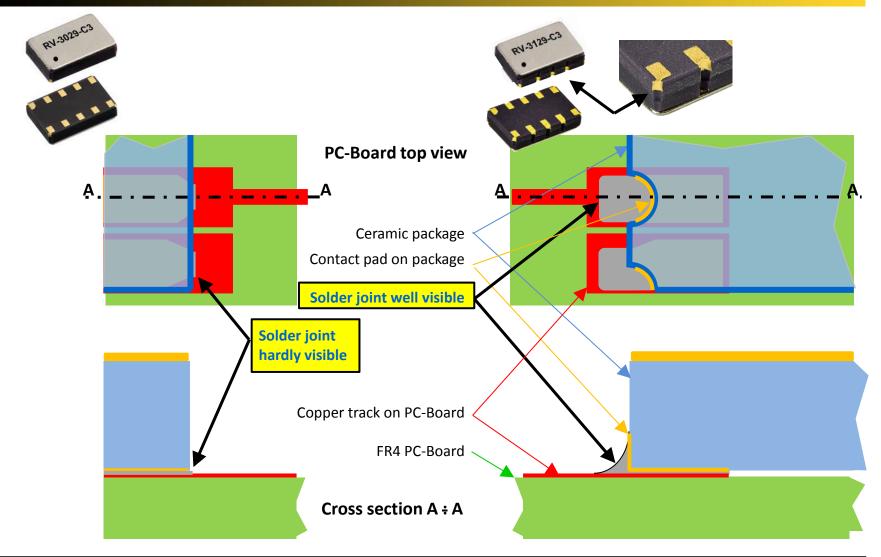

## C3 package enhanced

The popular ceramic package C3 is now enhanced with side castellation (contact ledges)

new package version

Old package

RV-3129-C3 RV-3149-C3

RV-3029-C3

RV-3049-C3

The electrical contacts on the vertical sides will make the soldering joint well visible for inspection. A small meniscus is formed automatically during soldering.