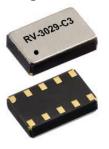

## C3 package enhanced

The popular ceramic package C3 is now enhanced with side castellation (contact ledges)

new package version

Old package

RV-3129-C3 RV-3149-C3

RV-3029-C3

RV-3049-C3

The electrical contacts on the vertical sides will make the soldering joint well visible for inspection. A small meniscus is formed automatically during soldering.

Fit, form, function as well as electrical parameters and software functionality are identical. There is no need for requalification.

The package is also qualified for Automotive AEC-Q200.

For new designs we recommend using RV-3129-C3 (I<sup>2</sup>C-bus) RV-3149-C3 (SPI)