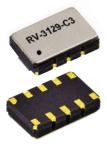

## C3 package enhanced

The popular ceramic package C3 is now enhanced with side castellation (contact ledges)

new package version

Old package

RV-3129-C3 RV-3149-C3

RV-3029-C3

RV-3049-C3

The electrical contacts on the vertical sides will make the soldering joint well visible for inspection. A small meniscus is formed automatically during soldering.

The RV-3029-C3, RV-3049-C3 will stay in production.